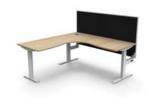

Under frame finished in White or Black Satin powdercoat

EO Rated 25mm Thick top with cable access hole

Top available in Natural White or Natural Oak

10 Year Warranty

Natural Oak Top
Black Satin Frame

Natural Oak Top
White Satin Frame

# IT

Natural White Top Black Satin Frame

Natural White Top White Satin Frame