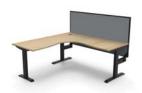

Under frame finished in White or Black Satin powdercoat

EO Rated 25mm Thick top with cable access hole

Top available in Natural White or Natural Oak

10 Year Warranty

Natural Oak Top
Black Satin Frame

Natural Oak Top
White Satin Frame

#### Add-ons

Fully ducted cable trays with punchout for power and data

Pinnable privacy screens available in black fabric with white powdercoat extrusion and grey fabric with black powdercoat extrusions.