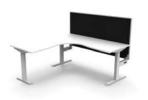

# IT

Natural White Top Black Satin Frame

Natural White Top White Satin Frame

#### Add-ons

Fully ducted cable trays with punchout for power and data

Pinnable privacy screens available in black fabric with white powdercoat extrusion and grey fabric with black powdercoat extrusions.